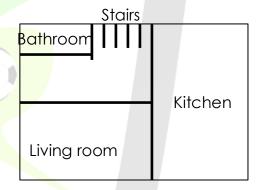

## WR Sports PE CREATING HOUSE MAPS

Find us on YouTube for extra help- WR SPORTS LTD

**1.** Using a pencil or pen, draw a map/ floor plan of your house, just one floor is fine. Focus on room shapes and sizes rather than what's in them!

(If you need help with this we have a video on youtube for you to follow!)

It might look like this!

**2.** After you have drawn the outline of your house, you may add finer details. I.e. Furniture

- **3.** Find 10 things to use as treasure. We have used Post-it notes with a big X drawn on them!
- **4.** As you hide the treasure around the house, mark where you have put them on the map!
- **5.** Give the map to someone in your house, and challenge them to find all of the treasure!