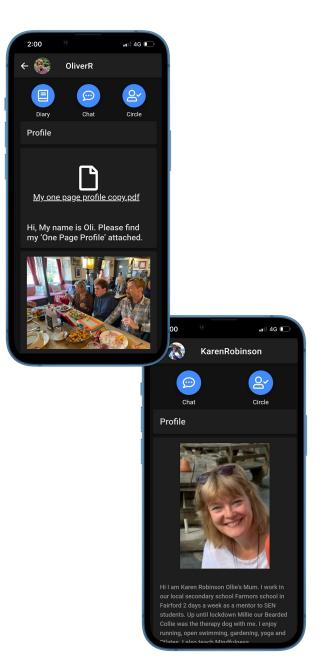

- Secure Social Support
   Network moderated by a registered guardian (Buddy)
- Create a multimedia profile
- Invite friends, family and support to join your Circle and use the App

- Have instant chats with Circle members and private groups
- Send audio and video messages
- Use Feeling emojis and fun stickers
- Buddy moderation options