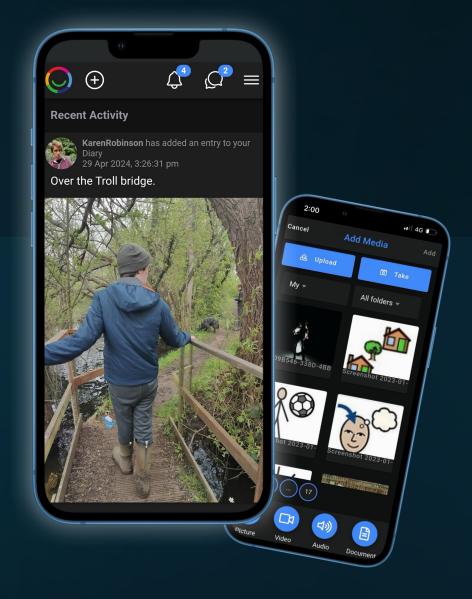

Multimedia self-advocacy, person-centered planning, and support networking tools in your pocket

- Multimedia blog
- Add feelings and fun stickers
- Share and collaborate with your Circle
- Fully customisable care log features for supporters and family members
- Link to Goals feature to show progress of outcomes

- Secure Social Support
   Network moderated by a registered guardian (Buddy)
- Create a multimedia profile
- Invite friends, family and support to join your Circle and use the App

- Have instant chats with Circle members and private groups
- Send audio and video messages
- Use Feeling emojis and fun stickers
- Buddy moderation options