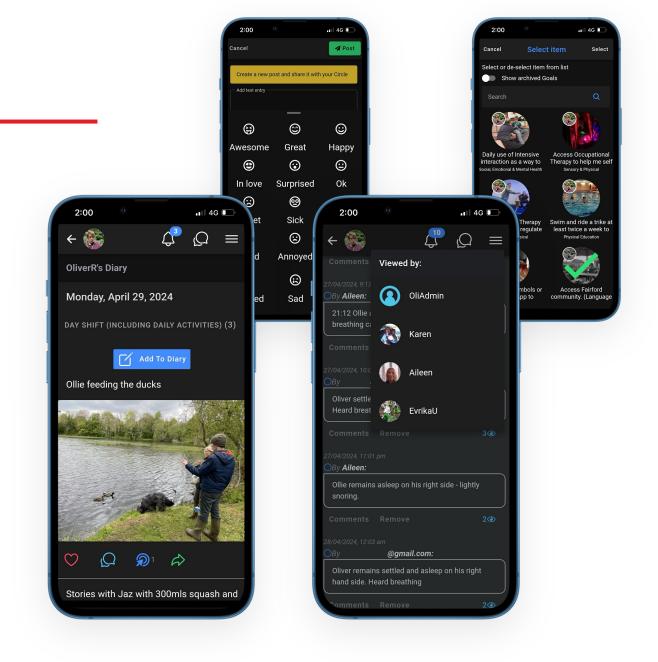

Multimedia self-advocacy, person-centered planning, and support networking tools in your pocket

- Multimedia blog
- Add feelings and fun stickers
- Share and collaborate with your Circle
- Fully customisable care log features for supporters and family members
- Link to Goals feature to show progress of outcomes

- Secure Social Support
   Network moderated by a registered guardian (Buddy)
- Create a multimedia profile
- Invite friends, family and support to join your Circle and use the App

- Have instant chats with Circle members and private groups
- Send audio and video messages
- Use Feeling emojis and fun stickers
- Buddy moderation options