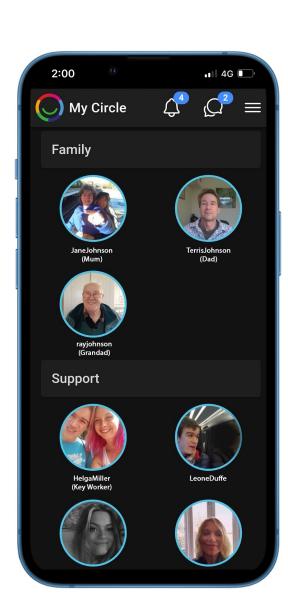

- Secure Social Support
   Network moderated by a registered guardian (Buddy)
- Create a multimedia profile
- Invite friends, family and support to join your Circle and use the App

- Have instant chats with Circle members and private groups
- Send audio and video messages
- Use Feeling emojis and fun stickers
- Buddy moderation options