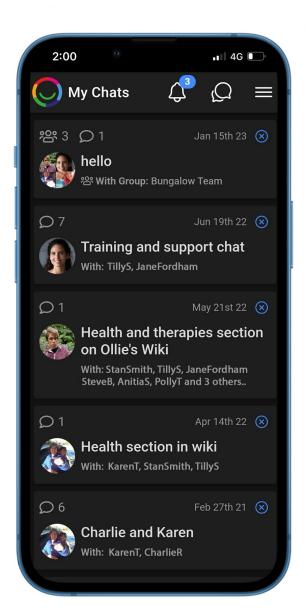

- Secure Social Support
   Network moderated by a registered guardian (Buddy)
- Create a multimedia profile
- Invite friends, family and support to join your Circle and use the App

- Have instant chats with Circle members and private groups
- Send audio and video messages
- Use Feeling emojis and fun stickers
- Buddy moderation options