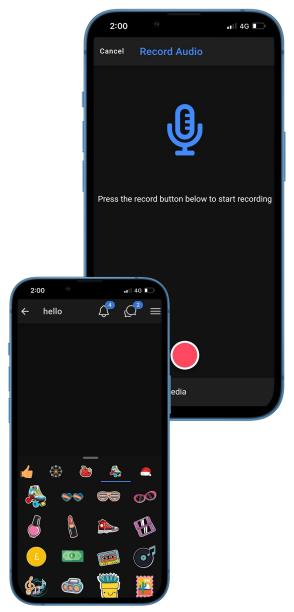

- Secure Social Support
   Network moderated by a registered guardian (Buddy)
- Create a multimedia profile
- Invite friends, family and support to join your Circle and use the App

- Have instant chats with Circle members and private groups
- Send audio and video messages
- Use Feeling emojis and fun stickers
- Buddy moderation options